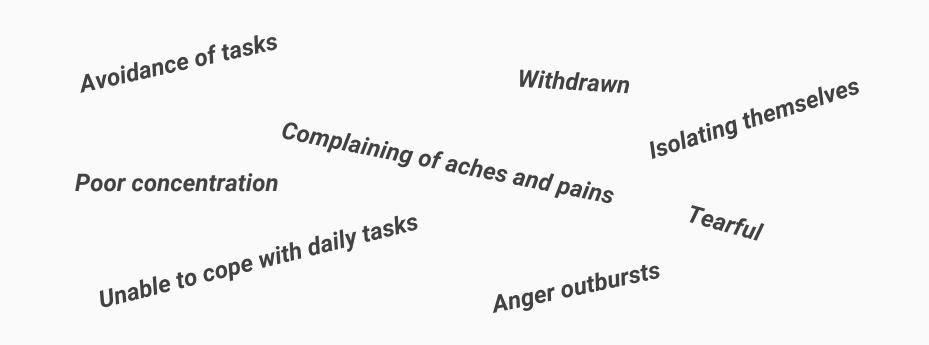

### Some signs and symptoms of poor mental health

If you notice your child experiencing one or more of the following over a sustained period of time, they may need support to manage their emotions.