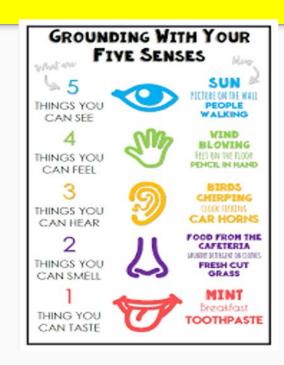

### Helpful strategies to use at home Grounding for panic attacks

- Name 5 things you can see
- Name 4 things you can feel
- Name 3 things you can hear
- Name 2 things you can smell
- Name 1 thing you can taste