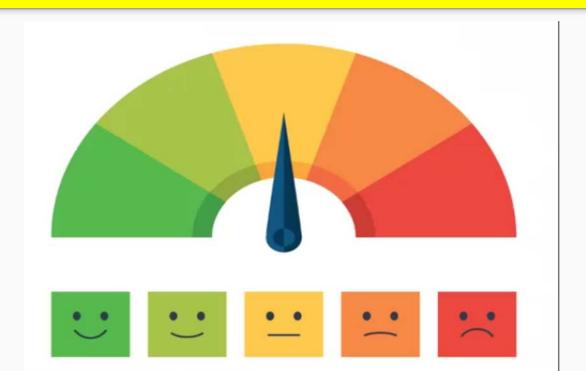

#### Mental Health is a Spectrum

For most children, their mental health will move between the colours: green, amber and red each day - this is healthy.

If your child finds themselves struggling to get out of the red part of the spectrum, they may need support with managing their mental health.