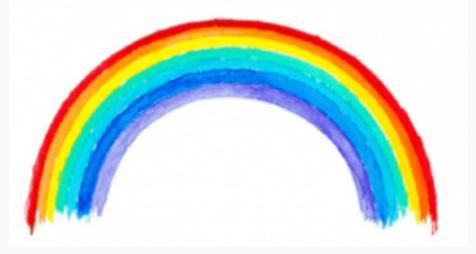

## Helpful strategies to use at home Rainbow Breathing

 Place your finger on one end of the rainbow and breathe in until you reach the other side. Repeat with another colour but breathing out this time. Continue using all the colours until breathing has regulated.