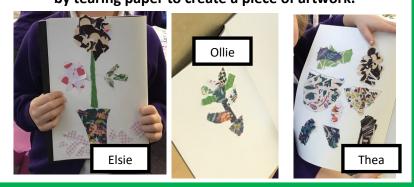

#### <u>Topic</u>

This week in Topic we have been focusing on Art. Year 3 have been continuing on with our theme of Plant Power by tearing paper to create a piece of artwork.